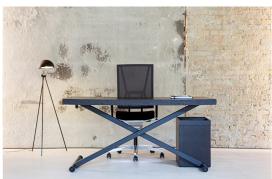

#### X-Table

A beautiful, iconic height-adjustable desk that is adjusted manually using a century-old principle known from car jacks, ironing boards and other iconic tools. All technical functions are integrated into the tabletop, which is available in black linoleum or white laminate.

The table comes with a cable lead-in and cable tray and measures 160 x 80 cm.

The desk can be adjusted from heights 65 – 127 cm, so you can easily change your working position during the day.

The X-Table is Danish produced and design to HOLMRIS B8 by the danish designtrio KibiSi - Bjarke Ingels, Lars Holme Larsen and Jens Martin Skibsted.