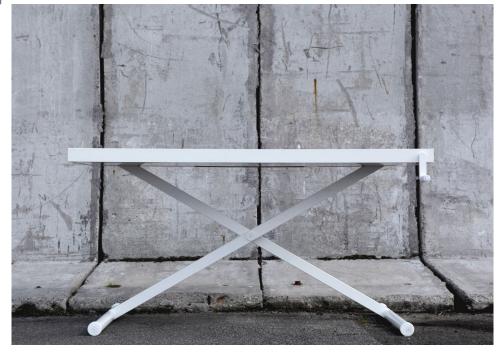

#### X-Table

A beautiful, iconic height-adjustable desk that is adjusted manually using a century-old principle known from car jacks, ironing boards and other iconic tools. All technical functions are integrated into the tabletop, which is available in black linoleum or white laminate.

The table comes with a cable lead-in and cable tray and measures 160 x 80 cm.

The desk can be adjusted from heights 65 – 127 cm, so you can easily change your working position during the day.

The X-Table is Danish produced and design to HOLMRIS B8 by the danish designtrio KibiSi - Bjarke Ingels, Lars Holme Larsen and Jens Martin Skibsted.