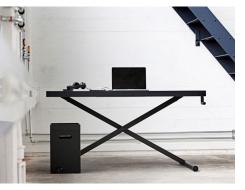

#### X-Table

A beautiful, iconic height-adjustable desk that is adjusted manually using a century-old principle known from car jacks, ironing boards and other iconic tools. All technical functions are integrated into the tabletop, which is available in black linoleum or white laminate.

The table comes with a cable lead-in and cable tray and measures 160 x 80 cm.

The desk can be adjusted from heights 65 – 127 cm, so you can easily change your working position during the day.

The X-Table is Danish produced and design to HOLMRIS B8 by the danish designtrio KibiSi - Bjarke Ingels, Lars Holme Larsen and Jens Martin Skibsted.