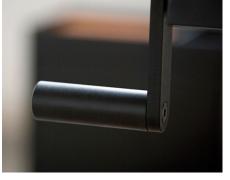

#### X-Table

A beautiful, iconic height-adjustable desk that is adjusted manually using a century-old principle known from car jacks, ironing boards and other iconic tools. All technical functions are integrated into the tabletop, which is available in black linoleum or white laminate.

The table comes with a cable lead-in and cable tray and measures 160 x 80 cm.

The desk can be adjusted from heights 65 – 127 cm, so you can easily change your working position during the day.

The X-Table is Danish produced and design to HOLMRIS B8 by the danish designtrio KibiSi - Bjarke Ingels, Lars Holme Larsen and Jens Martin Skibsted.