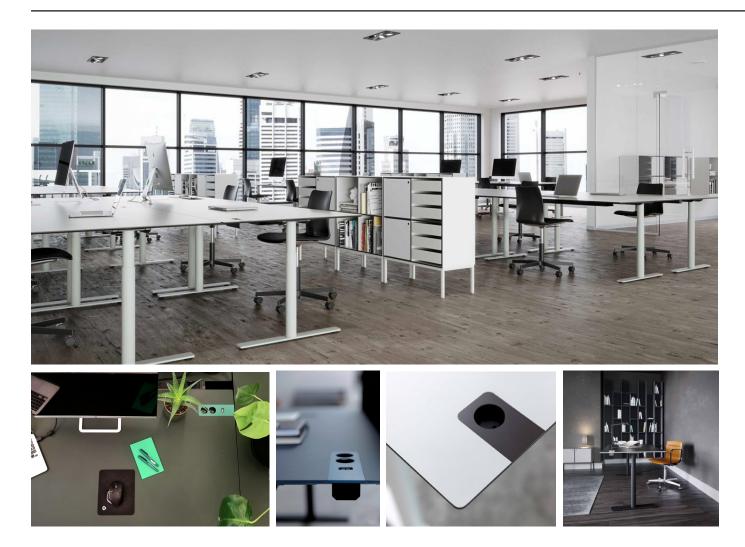

## S60 WORK DESK:

S60 is a series of work desks developed from a slimline design concept, which leaves a stylish and minimalistic expression. The tabletop is made from Valchromat, which is 30% stronger than MDF and holds the same sustainable profile, being FSC<sup>™</sup> certified and recyclable.

Both the tabletop material (Valchromat) and surface can be customized in multiple different combinations of colors, creating a unique expression. The cabling is integrated in the table, leaving nothing to hang underneath the table, and all features are intuitively placed in Design Tags in the tabletop.

- Desk top surfaces in either regular laminate, NanoSoft laminate, linoleum, matt Valchormat or oak veneer.
- Fixed 73 cm or electrical height adjustment, 70 120 cm.
- Available in 11 assorted sizes in lengths of 100, 120, 140, 160 & 180 cm.