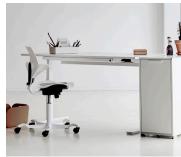

## Q20 WORK DESK:

For HOLMRISVB8 it is important to design and produce high-quality desks and the Q20 work desk is no exception of this philosophy. Q20 is one of the most popular work desk collections designed and produced by Holmris B8.

The desks are all height adjustable, which provides its users with great flexibility during the day. Also, the tables are available in many different shapes and sizes, so it is easy to find the right size for any office.

- · Desk tops in linoleum, laminate, NanoSoft laminate, veneer and the surface Resistant.
- · Frame in black, white, alu or anthracite. Rectangular columns.
- · Electric height adjustment from 61 126 cm.
- · Manual height adjustment from 60 90 cm.
- · Maximum weight load 80 kg. Can be upgraded to 130 kg.