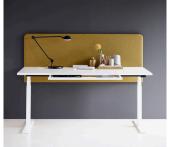

## Q20 WORK DESK:

For HOLMRISVB8 it is important to design and produce high-quality desks and the Q20 work desk is no exception of this philosophy. Q20 is one of the most popular work desk collections designed and produced by Holmris B8.

The desks are all height adjustable, which provides its users with great flexibility during the day. Also, the tables are available in many different shapes and sizes, so it is easy to find the right size for any office.

- · Desk tops in linoleum, laminate, NanoSoft laminate, veneer and the surface Resistant.
- · Frame in black, white, alu or anthracite. Rectangular columns.
- · Electric height adjustment from 61 126 cm.
- · Manual height adjustment from 60 90 cm.
- · Maximum weight load 80 kg. Can be upgraded to 130 kg.