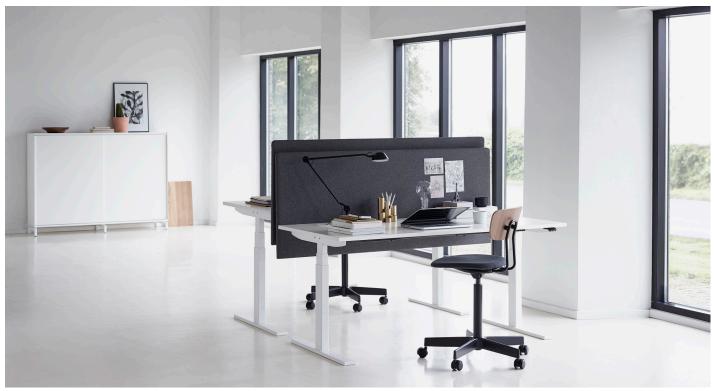

## Q20 WORK DESK:

For HOLMRISVB8 it is important to design and produce high-quality desks and the Q20 work desk is no exception of this philosophy. Q20 is one of the most popular work desk collections designed and produced by Holmris B8.

The desks are all height adjustable, which provides its users with great flexibility during the day. Also, the tables are available in many different shapes and sizes, so it is easy to find the right size for any office.

- · Desk tops in linoleum, laminate, NanoSoft laminate, veneer and the surface Resistant.
- · Frame in black, white, alu or anthracite. Rectangular columns.
- · Electric height adjustment from 61 126 cm.
- · Manual height adjustment from 60 90 cm.
- · Maximum weight load 80 kg. Can be upgraded to 130 kg.