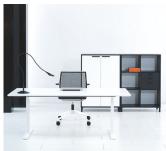

## Q20 WORK DESK:

For HOLMRISVB8 it is important to design and produce high-quality desks and the Q20 work desk is no exception of this philosophy. Q20 is one of the most popular work desk collections designed and produced by Holmris B8.

The desks are all height adjustable, which provides its users with great flexibility during the day. Also, the tables are available in many different shapes and sizes, so it is easy to find the right size for any office.

- · Desk tops in linoleum, laminate, NanoSoft laminate, veneer and the surface Resistant.
- · Frame in black, white, alu or anthracite. Rectangular columns.
- · Electric height adjustment from 61 126 cm.
- · Manual height adjustment from 60 90 cm.
- · Maximum weight load 80 kg. Can be upgraded to 130 kg.