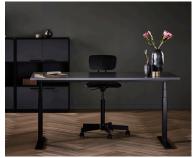

## Q20 WORK DESK:

For HOLMRISVB8 it is important to design and produce high-quality desks and the Q20 work desk is no exception of this philosophy. Q20 is one of the most popular work desk collections designed and produced by Holmris B8.

The desks are all height adjustable, which provides its users with great flexibility during the day. Also, the tables are available in many different shapes and sizes, so it is easy to find the right size for any office.

- · Desk tops in linoleum, laminate, NanoSoft laminate, veneer and the surface Resistant.
- · Frame in black, white, alu or anthracite. Rectangular columns.
- · Electric height adjustment from 61 126 cm.
- · Manual height adjustment from 60 90 cm.
- · Maximum weight load 80 kg. Can be upgraded to 130 kg.