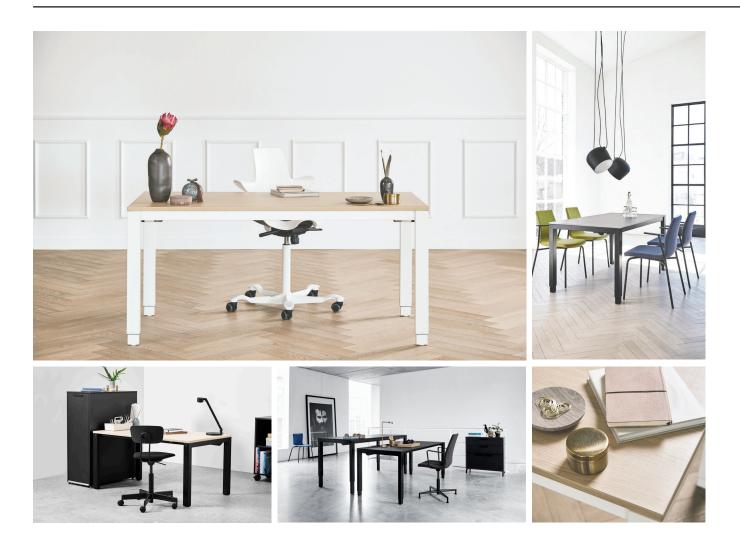

## H4 WORK DESK

## H4 WORK DESK:

H4 is a height adjustable desk that is designed and produced by HOLMRIS B8. At first glance, it does not look like a height adjustable desk, because of its slender shape. However, HOLMRIS B8 has a lot of experts in the area that have mastered the technique of height adjustability and are able to produce desks like H4 that are so light and graceful that the electronic functions are not visible.

The desk is useful in any office space since it is very elegant and minimalistic in its design. It is available in many harmonious and contrasting colors and materials.

- Desk tops in linoleum, NanoSoft laminate or Resistant. Depth 23 mm.
- · Length: 140/160/180/200 cm
- Depth: 80 cm
- · Frame in black or white.
- · Electrical height adjustment 67-118 cm